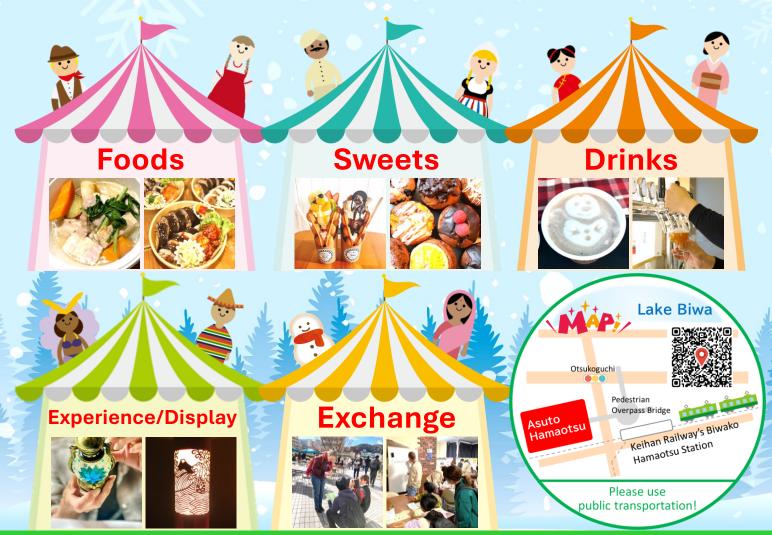

A gathering of international and local Shiga cuisine!

Free Entry! Rain or Shine

## Otsu International Community Market 2024

Sunday,

## **December 8th**

10:00a.m.-1:00p.m.

Asuto Hamaotsu 2nd & 3rd Floor

4-1-1 Hamaotsu, Otsu City, Shiga Prefecture

2-minute walk from Keihan Railway's Biwako Hamaotsu Station

Experience international and local cuisines, foreign language learning, international games, and more!

This event is for adults and children alike to enjoy international exchange in a casual and fun environment!

Website

Hosted by the Otsu International Goodwill Association TEL 077-525-4711 In cooperation with the City of Otsu